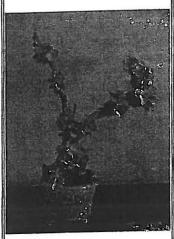

### Featured Arrangement

Branches Hydrangea Sculpture

A lovely handcrafted sculpture that features custom-tinted permanent botanical hydrangea petals, natural elements and a jade container.

This one has been
designed for the
Lakes Region General
Hospital
Red Dress Gala
Held on February 2013